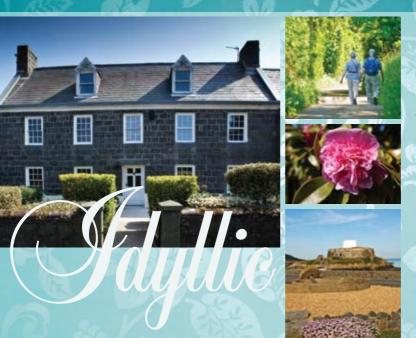

## **Our original Guernsey Farmhouse dates back to the 1600s**

Stroll along the lanes of St Pierre du Bois, relax in our gardens or take a trip to the nearby south west coast famed for the historical sites of Fort **Grey and La Table des** Pions - known locally as the Fairy Ring. St Peter Port is also just a short bus ride away. A warm welcome awaits you back at our popular bar and restaurant. which serves good ales and delicious food.