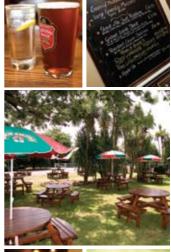

## **Our original Guernsey Farmhouse dates back to the 1600s**

Stroll along the lanes of St Pierre du Bois, relax in our gardens or take a trip to the nearby south west coast famed for the historical sites of Fort **Grey and La Table des** Pions - known locally as the Fairy Ring. St Peter Port is also just a short bus ride away. A warm welcome awaits you back at our popular bar and restaurant. which serves good ales and delicious food.

Separate children's soft play area • Free wifi Alfresco dining • Real ale on tap • Local food

St Pierre du Bois, Guernsey, Channel Islands Tel: 01481 263107 www.thelongfrieinn.com